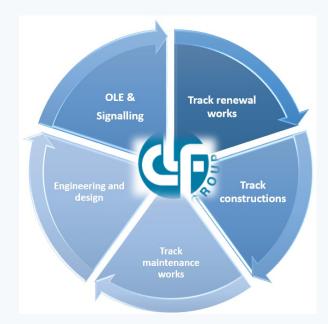

"full service" approach in the renewal, maintenance and construction of railways, underground and tramway lines both in Italy and abroad.

Our goal is to make your rail transport a safe and reliable solution.

### THE GROUP

CLF is born from a long history of engagement "on the tracks". A history started in 1945 that continues with the Dutch shareholder Strukton Rail that, strongly oriented to development and innovation provides "full service" solutions in the railway infrastructures, rail machinery and mobility systems in general.



The CLF group is composed by the **group** leader CLF SpA and its subsidiary companies:

**UNIFERR** (Track works),

**S.I.F.EL** (Electric traction systems and signalling systems),

Tecno Engineering System (Engineering and Design).

### **BUSINESS AREAS**



#### **Group Certifications**

CERTIFICATE OF QUALITY MANAGEMENT SYSTEM (ISO 9001:2008) CERTIFICATE OF SAFETY MANAGEMENT SYSTEM (OHSAS 18001:2007) CERTIFICATE OF ENVIRONMENT MANAGEMENT SYSTEM (ISO 14001:2004) ECM CERTIFICATE (REG 445/2011) S.O.A. CERTIFICATE R.F.I (RETE FERROVIARIA ITALIANA) QUALIFICATION