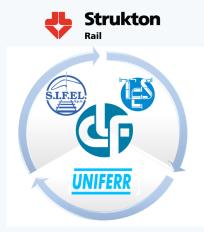

### THE GROUP

CLF is born from a long history of engagement "on the tracks". A history started in 1945 that continues with the Dutch shareholder Strukton Rail that, strongly oriented to development and innovation provides "full service" solutions in the railway infrastructures, rail machinery and mobility systems in general.

The CLF group is composed by the **group** leader CLF SpA and its subsidiary companies:

**UNIFERR** (Track works),

**S.I.F.EL** (Electric traction systems and signalling systems),

Tecno Engineering System (Engineering and Design).